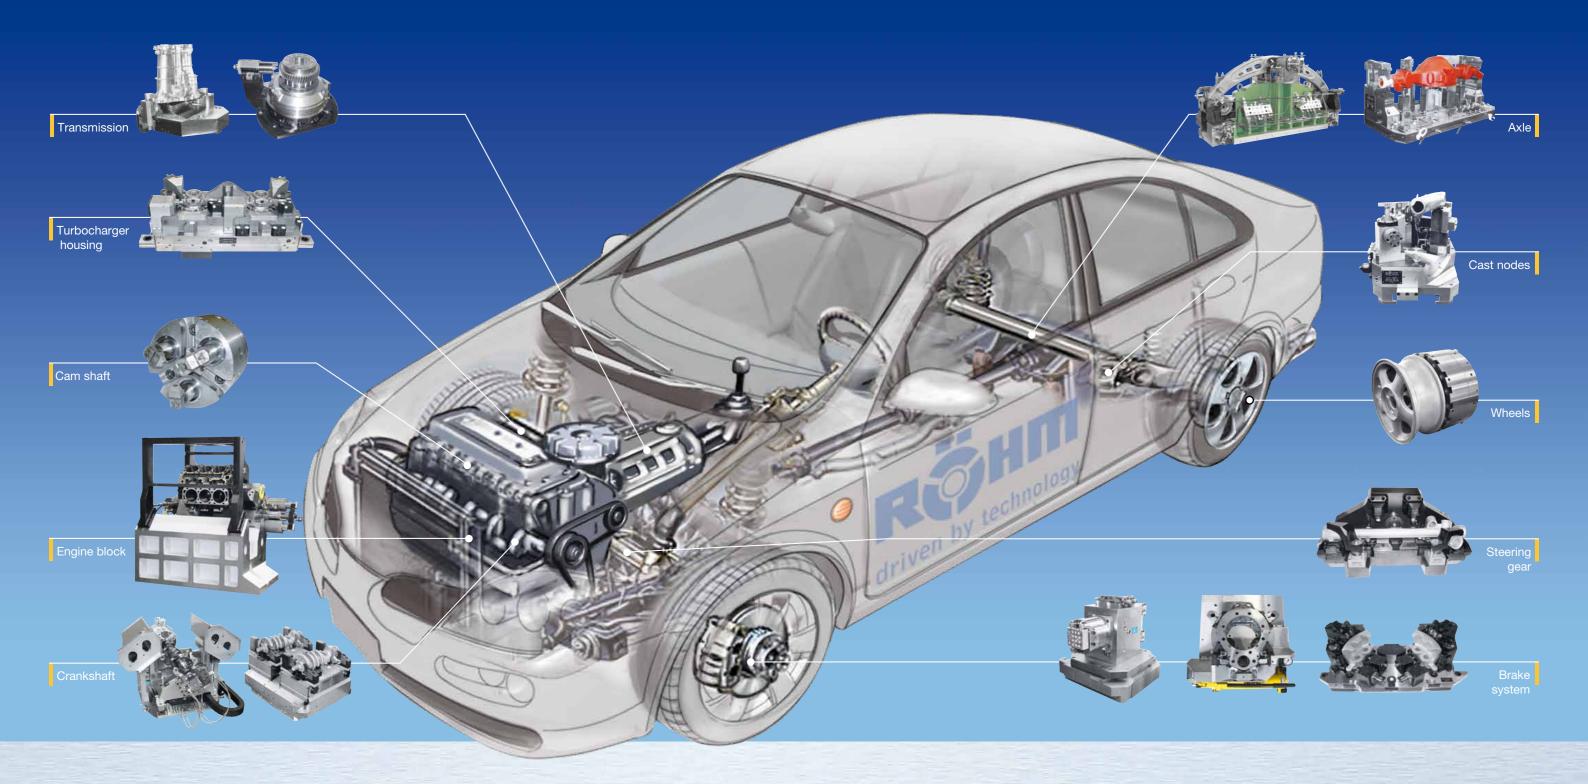

**RÖHM** – innovations that set standards

Whether hydraulic or pneumatic chucking tools for the clamping of engine blocks, cylinder blocks, cylinder crankcases, rear axles, axle stubs, axle housings, rear axle driving shafts, clutch housings and crankshafts.

Or chucking tools for rotationally symmetrical parts to be produced such as wheels, differential housings, crankshaft bearings, driving shafts, wheel bearings or gear wheels.

Your product - our solution

With more than 50 agents and representations – from Australia to Venezuela – RÖHM has a presence on every continent and is very close to its customers everywhere.

Projects we have realised to date with our automotive partners include:

- Aluminium wheels
- Axle housing
- Axle stub
- Brake calliper
- Brake discs
- Brake drum
- Brake support plate
- Cam shafts
- Cast nodes
- Central console mounting
- Clutch housings
- Converter housing
- Crankcases
- Crankshafts
- Cross member
- Cylinder block
- Cylinder case

- Cylinder head
- Differential housing
- Distributor housing
- Door hinge
- Drive shaft
- Driving shafts
- Engine block
- Gear wheels
- Gearshift joint
- Gearshift rail
- Joint bell
- Joint head
- Main rods
- Wheel mounts
- Oil sump
- Rear axle driving shafts
- Rear axles

- Shafts
- Shift fork
- Spur gears
- Steel wheels
- Steering arm
- Steering gear housings
- Synchroniser ring
- Throttle valves
- Transmission
- Transmission cover
- Transmission housing
- Turbocharger housing
- Wheel bearings
- Wheel spider