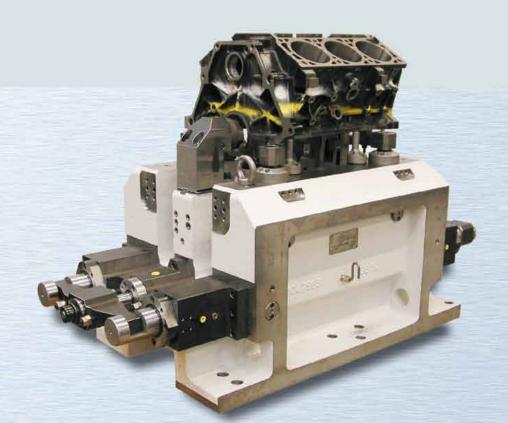

**RÖHM** – innovations that set standards

Whether hydraulic or pneumatic chucking tools for the clamping of engine blocks, cylinder blocks, cylinder crankcases, rear axles, axle stubs, axle housings, rear axle driving shafts, clutch housings and crankshafts.