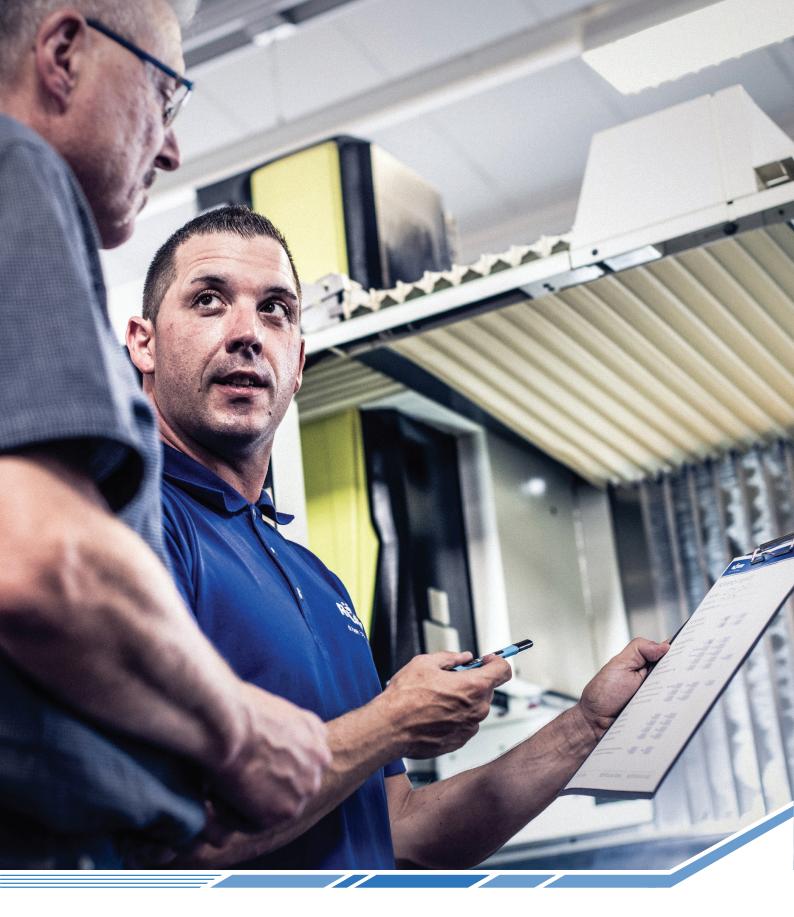

## TECHNICAL SUPPORT

Our technical support department is at your service to answer questions regarding technical issues, retrofitting, repairs, or maintenance requirements.

#### Possible individual scope of service:

Answering of technical questions; support for questions regarding maintenance frequency; coordination with construction; support when implementing immediate measures.