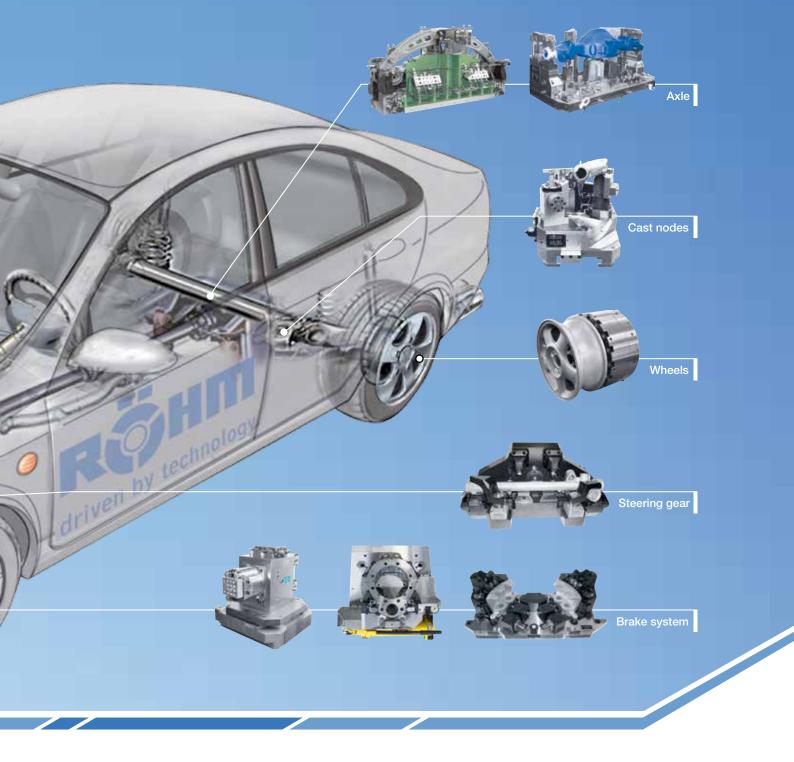

Whether hydraulic or pneumatic chucking tools for the clamping of engine blocks, cylinder blocks, cylinder crankcases, rear axles, axle stubs, axle housings, rear axle driving shafts, clutch housings and crankshafts. Or chucking tools for rotationally symmetrical parts to be produced such as wheels, differential housings, crankshaft bearings, driving shafts, wheel bearings or gear wheels.

- Aluminium wheels
- Axle housing
- Axle stub
- Brake calliper
- Brake discs
- Brake drum
- Brake support plate
- Cam shafts
- Cast nodes
- ④ Central console mounting● Distributor housing

- Clutch housings
- Converter housing
- Crankcases
- Crankshafts
- Cylinder block
- Cylinder case
- Cylinder head
- Differential housing

- Door hinge
- Drive shaft
- Driving shafts
- Engine block
- Gear wheels
- Gearshift joint
- Gearshift rail
- ∃oint bell
- Joint head
- Main rods
- ⊙ Oil sump
- Rear axle driving shafts
- Rear axles
- Shafts

- Shift fork
- Spur gears
- Steel wheels
- Steering arm
- Steering gear housings
- Synchroniser ring
- Throttle valves
  Throttle valv
- Transmission
- → Transmission cover
- Transmission housing
- Turbocharger housing
- Wheel bearings
- Wheel spider