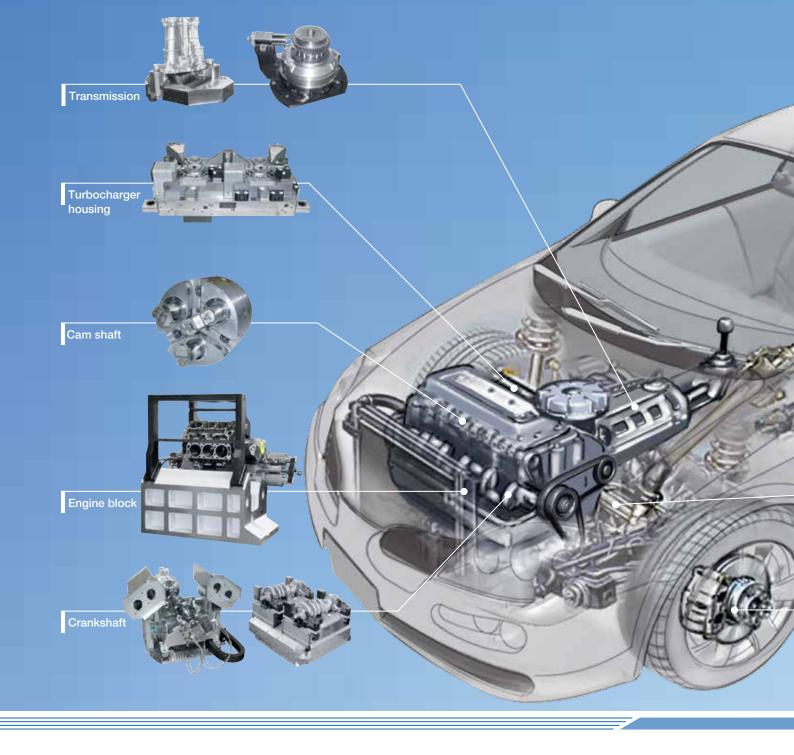

Whether hydraulic or pneumatic chucking tools for the clamping of engine blocks, cylinder blocks, cylinder crankcases, rear axles, axle stubs, axle housings, rear axle driving shafts, clutch housings and crankshafts. Or chucking tools for rotationally symmetrical parts to be produced such as wheels, differential housings, crankshaft bearings, driving shafts, wheel bearings or gear wheels.

- Aluminium wheels
- Axle housing
- Axle stub
- Brake calliper
- Brake discs
- Brake drum
- Brake support plate
- Cam shafts
- Cast nodes
- ④ Central console mounting● Distributor housing

- Clutch housings
- Converter housing
- Crankcases
- Crankshafts
- Cylinder block
- Cylinder case
- Cylinder head
- Differential housing

- Door hinge
- Drive shaft
- Driving shafts
- Engine block
- Gear wheels
- Gearshift joint
- Gearshift rail
- ∃oint bell
- Joint head
- Main rods
- ⊙ Oil sump
- Rear axle driving shafts
- Rear axles
- Shafts

- Shift fork
- Spur gears
- Steel wheels
- Steering arm
- Steering gear housings
- Synchroniser ring
- Throttle valves
  Throttle valv
- Transmission
- → Transmission cover
- Transmission housing
- Turbocharger housing
- Wheel bearings
- Wheel spider