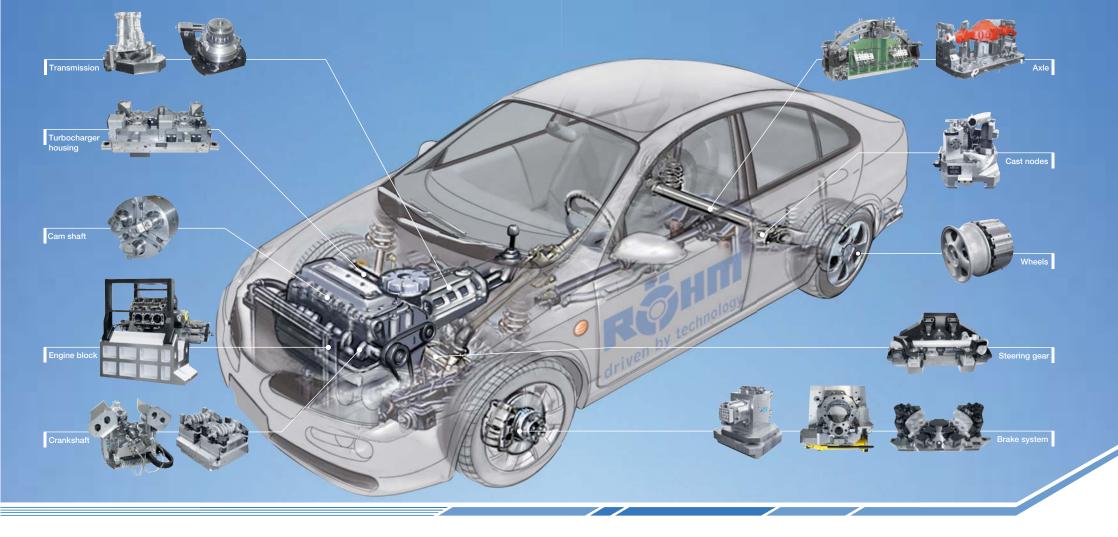

Whether hydraulic or pneumatic chucking tools for the clamping of engine blocks, cylinder blocks, cylinder crankcases, rear axles, axle stubs, axle housings, rear axle driving shafts, clutch housings and crankshafts. Or chucking tools for rotationally symmetrical parts to be produced such as wheels, differential housings, crankshaft bearings, driving shafts, wheel bearings or gear wheels.

- Aluminium wheels
- Axle housing
- Axle stub
- Brake calliper
- Brake discs
- Brake drum
- Brake support plate
- Oam shafts
- Cast nodes

- Clutch housings
- Converter housing
- Crankcases
- Crankshafts
- Cross member
- Cylinder block
- Cylinder case
- Cylinder head
- Differential housing
- Central console mounting
  Distributor housing

- Door hinge
- Drive shaft
- Driving shafts
- Engine block
- Gear wheels
- Gearshift joint
- Gearshift rail
- Joint bell
- Joint head
- Main rods
- Wheel mounts
- Oil sump
- Rear axle driving shafts
- Rear axles
- Shafts

- Shift fork
- Spur gears
- Steel wheels
- Steering arm
- Steering gear housings
- Synchroniser ring
- Throttle valves
- ⊕ Transmission
- Transmission housing
- Turbocharger housing
- Wheel bearings
- Wheel spider