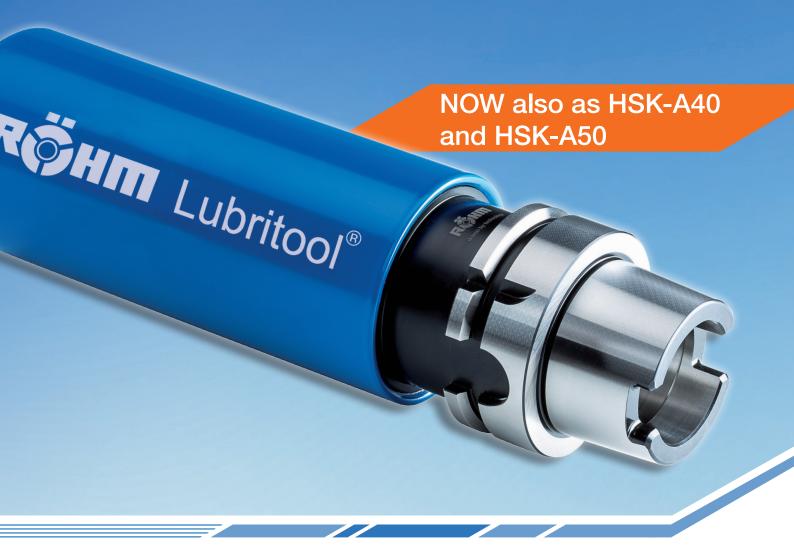

## LUBRITOOL® LUBRICATION DEVICE

In order to guarantee the impeccable functioning of milling machines and machining centres, the tool clamping system should be maintained regularly. The patent-pending Lubritool® lubrication device enables automatic lubrication within 5 seconds.

#### **RESOURCE-EFFICIENT LUBRICATION:**

Precision dosing of the lubricant.

NOW also as HSK-A40 and HSK-A50

|                                      | NEW-       | NEW-       |            |            |
|--------------------------------------|------------|------------|------------|------------|
| Lubritool® lubrication device        | ID 1334394 | ID 1334306 | ID 1330233 | ID 1323415 |
| Price Lubritool®                     | 826 €      | 826 €      | 826 €      | 909 €      |
| Interface design (ISO12164-1)        | HSK-A40    | HSK-A50    | HSK-A63    | HSK-A100   |
| a mm                                 | 51         | 52         | 54         | 57         |
| b mm                                 | 194.5      | 195.5      | 197.5      | 200.5      |
| Ø c mm                               | 65         | 65         | 65         | 65         |
| Weigth kg (without cartridge)        | 1.0        | 1.1        | 1.4        | 2.7        |
| Weigth kg (with cartridge)           | 1.2        | 1.3        | 1.6        | 2.9        |
| Lubrication applications             | 100 cycles | 100 cycles | 100 cycles | 100 cycles |
| Lubriflux grease cartridge (1 piece) | ID 1339629 | ID 1339629 | ID 1339629 | ID 1339629 |
| Price Lubriflux                      | 153 €      | 153 €      | 153 €      | 153 €      |