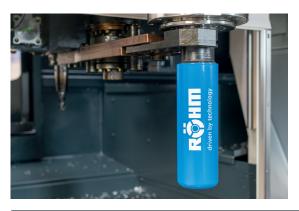

## Who actually lubricates your HSK clamping sets?

Lubritool® lubricates your machine tool automatically in 5 seconds

## LUBRITOOL® LUBRICATION DEVICE

In order to guarantee the impeccable functioning of milling machines and machining centres, the tool clamping system should be maintained regularly. The patent-pending Lubritool® lubrication device enables automatic lubrication within 5 seconds.

### HOW LUBRITOOL® WORKS IN YOUR MACHINE TOOL

Lubritool® is located in the tool magazine. Whenever the machine control notifies that a lubrication process is necessary, Lubritool® will be sent up into the spindle.