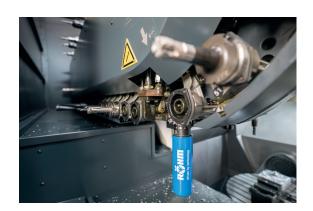

### HOW LUBRITOOL® WORKS IN YOUR MACHINE TOOL

Lubritool® is located in the tool magazine. Whenever the machine control notifies that a lubrication process is necessary, Lubritool® will be sent up into the spindle.

The lubrication impulse is automatically activated within the spindle. An optimal quantity of Lubriflux lubricant is sprayed onto the right place of the tool clamping system.

After the lubrication process, Lubritool® is sent back to the tool magazine and remains there until the next lubrication cycle.