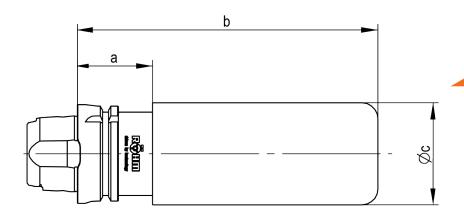

#### **RESOURCE-EFFICIENT LUBRICATION:**

Precision dosing of the lubricant.

NOW also as HSK-A40 and HSK-A50

|                                      | NEW-       | NEW-       |            |            |
|--------------------------------------|------------|------------|------------|------------|
| Lubritool® lubrication device        | ID 1334394 | ID 1334306 | ID 1330233 | ID 1323415 |
| Price Lubritool®                     | 826 €      | 826 €      | 826 €      | 909 €      |
| Interface design (ISO12164-1)        | HSK-A40    | HSK-A50    | HSK-A63    | HSK-A100   |
| a mm                                 | 51         | 52         | 54         | 57         |
| b mm                                 | 194.5      | 195.5      | 197.5      | 200.5      |
| Ø c mm                               | 65         | 65         | 65         | 65         |
| Weigth kg (without cartridge)        | 1.0        | 1.1        | 1.4        | 2.7        |
| Weigth kg (with cartridge)           | 1.2        | 1.3        | 1.6        | 2.9        |
| Lubrication applications             | 100 cycles | 100 cycles | 100 cycles | 100 cycles |
| Lubriflux grease cartridge (1 piece) | ID 1339629 | ID 1339629 | ID 1339629 | ID 1339629 |
| Price Lubriflux                      | 153 €      | 153 €      | 153 €      | 153 €      |