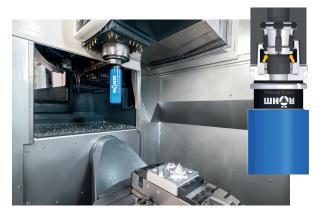

### HOW LUBRITOOL® WORKS IN YOUR MACHINE TOOL

Lubritool® is located in the tool magazine. Whenever the machine control notifies that a lubrication process is necessary, Lubritool® will be sent up into the spindle.

The lubrication impulse is automatically activated within the spindle. An optimal quantity of Lubriflux lubricant is sprayed onto the right place of the tool clamping system.

After the lubrication process, Lubritool® is sent back to the tool magazine and remains there until the next lubrication cycle.