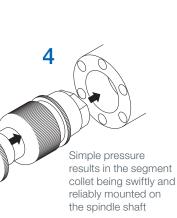

## ASSEMBLY TOOL FOR HSK CLAMPING SETS

Ease of handling, rapid operation and reliable functionality – that sums up what RÖHM was aiming for in developing its new assembly tool for HSK clamping sets, and the result is a resounding success. Now just a few swift operations are all it takes to assemble clamping sets on the spindle quickly and reliably.