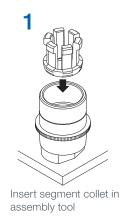

## ASSEMBLY TOOL FOR HSK CLAMPING SETS

Ease of handling, rapid operation and reliable functionality – that sums up what RÖHM was aiming for in developing its new assembly tool for HSK clamping sets, and the result is a resounding success. Now just a few swift operations are all it takes to assemble clamping sets on the spindle quickly and reliably.