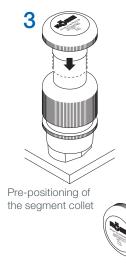

## ASSEMBLY TOOL FOR HSK CLAMPING SETS

Ease of handling, rapid operation and reliable functionality – that sums up what RÖHM was aiming for in developing its new assembly tool for HSK clamping sets, and the result is a resounding success. Now just a few swift operations are all it takes to assemble clamping sets on the spindle quickly and reliably.