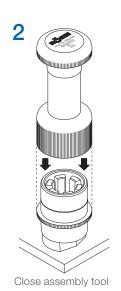

## ASSEMBLY TOOL FOR HSK CLAMPING SETS

Ease of handling, rapid operation and reliable functionality – that sums up what RÖHM was aiming for in developing its new assembly tool for HSK clamping sets, and the result is a resounding success. Now just a few swift operations are all it takes to assemble clamping sets on the spindle quickly and reliably.